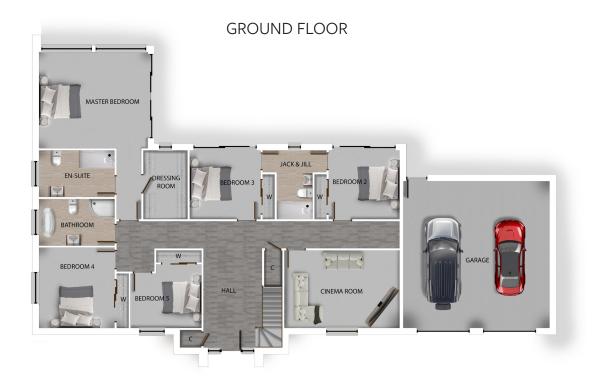

#### PLOT PRICE - OFFERS OVER £225,000 BUILD PRICE - ON APPLICATION

An awe-inspiring 5 bedroom home on an exclusive coastal plot.

#### Living Area

Garage

Garage Area

293m² Double (Integral) 49m² We are delighted to offer this rare opportunity to purchase this generous plot, benefiting from a pleasant outlook with direct views out to sea and outline planning permission for a private dwelling. With the option to have Claymore Homes provide a full design and build service, this site is suited to those looking for a luxury home.